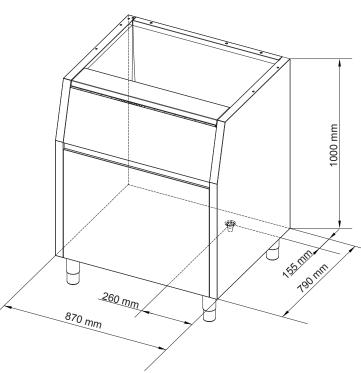

## DIMENSIONS

870W x 790D x 1000\*H mm \*(add 100-160mm for adjustable legs)

Clearances: Rear: 100mm Sides: 100mm

| CONNECTIONS                                          |               |
|------------------------------------------------------|---------------|
| 24mm Water outlet                                    |               |
| TECHNICAL DATA                                       |               |
| Storage Capacity:<br>Weight:                         | 200kg<br>74kg |
| USABLE WITH MODULAR HEADS                            |               |
| C150, VM350/500/900, TM250/450, G160/280/510         |               |
| SPECIFICATIONS ARE SUBJECT TO CHANGE WITHOUT NOTICE. |               |