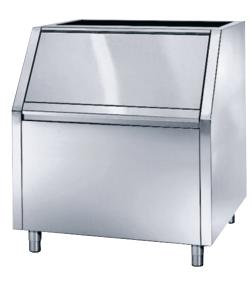

# ICE STORAGE BIN

Stainless steel storage bin which sits underneath a range of Brema modular ice machine heads.

The BIN200 stores 200kg of ice and has an insulated polyethylene moulded tank to ensure long-lasting, quality ice.

When coupled with an ice cube or ice flake head, the BIN200 generously stores ice to meet peak demand times for a range of applications.

Can be coupled with: C150, VM350/500/900, TM250/450, G160/280/510.

## **STANDARD FEATURES**

- 200kg storage capacity
- Can be coupled with a range of Brema modular ice machine heads
- Stainless steel 18/8 construction
- Polyethylene moulded tank for insulation
- Piano-hinged door