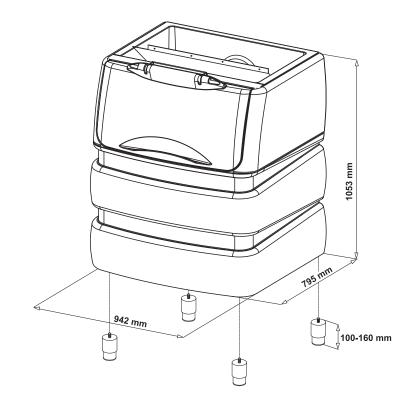

# **DIMENSIONS**

942W x 795D x 1053\*H mm \*(add 100-160mm for adjustable legs)

Clearances: Rear: 100mm Sides: 100mm