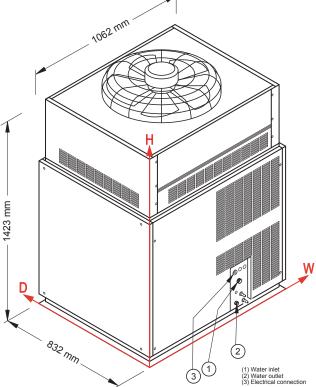

# DIMENSIONS

Clearances: Rear: 100mm Sides: 100mm

| CONNECTIONS                                                                                                                  |                                                                          |                             |  |
|------------------------------------------------------------------------------------------------------------------------------|--------------------------------------------------------------------------|-----------------------------|--|
| 3/4" Water inlet, 24mm Water outlet & Electrical connection                                                                  |                                                                          |                             |  |
| Water inlet<br>Water outlet<br>Electrical connection                                                                         | W<br>684 mm<br>659 mm<br>642 mm                                          | H<br>192mm<br>65mm<br>271mm |  |
| TECHNICAL DATA                                                                                                               |                                                                          |                             |  |
| Power Requirements:<br>Electrical Consumption:<br>Production 24h:<br>Cooling System:<br>Ice type:<br>Refrigerant:<br>Weight: | 415V 32amp<br>7000W<br>2200kg<br>Air<br>Sub-zero flat<br>R404A<br>460 kg |                             |  |