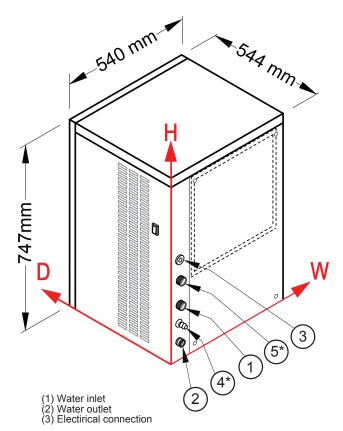

#### **DIMENSIONS**

540W x 544D x 747H mm

Clearances: Rear: 100mm Sides: 100mm

## **CONNECTIONS**

3/4" Water inlet, 24mm Water outlet & Electrical connection

Water inlet 35 mm 173 mm Water outlet 32 mm 42 mm Electrical connection 33 mm 343 mm

## MODULAR ICE CUBE MACHINE

- \* (4) Water cooled model only available upon request \* (5) Water cooled model only available upon request

**Derrimut VIC 3030** +61 3 8369 4600 Tel: Fax: +61 3 8369 4695 Melbourne 96-100 Tope Street South Melbourne VIC 3205