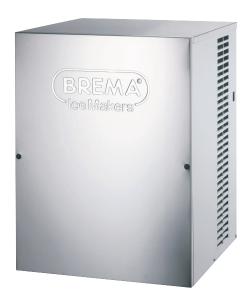

# VM350A

## MODULAR ICE CUBE MACHINE

- \* (4) Water cooled model only available upon request \* (5) Water cooled model only available upon request

**Derrimut VIC 3030** +61 3 8369 4600 Tel: Fax: +61 3 8369 4695 Melbourne 96-100 Tope Street South Melbourne VIC 3205

#### **DIMENSIONS**

540W x 544D x 747H mm

Clearances: Rear: 100mm Sides: 100mm

### **TECHNICAL DATA**

Power Requirements: 240V 15amp Electrical Consumption: 1400W Production 24h: 140kg Cooling System: Air Cube: 7g Refrigerant: R404A Weight: 85kg

SPECIFICATIONS ARE SUBJECT TO CHANGE WITHOUT NOTICE.