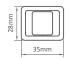

## **CONNECTIONS**

3/4" Water inlet, 24mm Water outlet & Electrical connection

Water inlet 35 mm 173 mm Water outlet 32 mm 42 mm Electrical connection 33 mm 343 mm