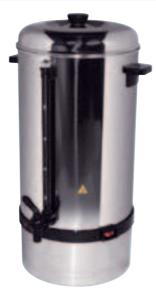

## **Birko Coffee Percolator**

## 20 Litre and 6 Litre

Holds up to 100 cups of coffee hot and ready to serve.

Quick & easy - just add cold water and fresh coffee grounds to hold up to 100 cups of quality coffee

Always perfect - the red switch indicator light shows whilst brewing is in progress. A second indicator light shows when coffee is ready to serve so you can't go wrong

Temperature controlled - once brewed, the heat automatically reduces and maintains an ideal serving temperature

Practical & stylish - polished stainless steel with welded joints for durability, sleek look and easy cleaning

Convenient - easy-to-read level gauge, non-drip tap, heat-resistant knobs and handles.

| Coffee Percolator  |                  |                                |
|--------------------|------------------|--------------------------------|
| Part Number        | 1060084          | 1060091                        |
| Capacity           | 20 Litres        | 6 Litres                       |
| Delivery           | 12-100 cups/hr   | 10-40 cups/hr                  |
| Power              | 1500W            | 1370W                          |
| Voltage            | 220-240V         | 220-240V                       |
| Empty Weight       | 4.7 Kg           | 3.5 Kg                         |
| Dimensions<br>(mm) | Dia 280<br>H 600 | <b>Dia</b> 230<br><b>H</b> 480 |